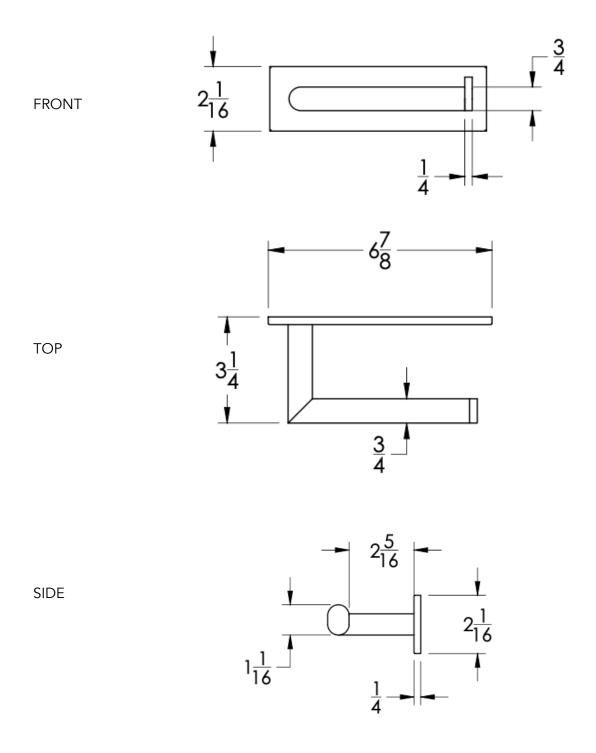

k (-BRBLK)                                    |
|                      | Oil Rubbed Bronze (-ORB)                                    | Glossy White (-GWHT)        | Polished Black (-PBLK)                                        |
|                      | Brushed Brass (-BBRS)                                       | Polished Rose Gold (-PRGD)  | Antique Nickel (-ANKL)                                        |
|                      | Brushed Bronze (-BBRZ)                                      | Unlacquered Brass (-UBRS)   | Black Nickel (-NKBL)                                          |
|                      | Antique Brass (-ABRS)                                       | Polished Nickel (-PNKL)     |                                                               |



## Dimensions in inches



NOTE: Dimensions subject to change without notice.